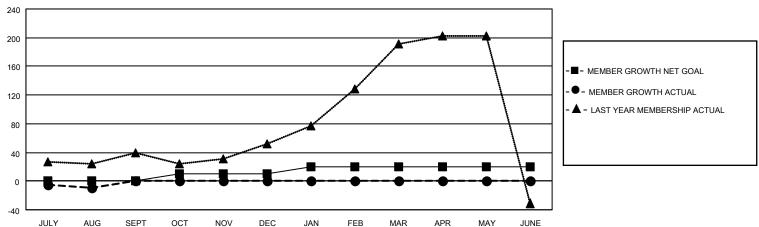

## GOALS AND ACTUAL MEMBERS CUMULATIVE

| DROPPED CLUBS: 0 |    | 8 CLUBS OF 58 ADDED 1 OR MORE<br>NEW MEMBERS | GENDER DISTRIBUTION             |                |       |
|------------------|----|----------------------------------------------|---------------------------------|----------------|-------|
|                  |    | THE WINDER TO                                | MALE                            | 1,755 (72.61%) |       |
|                  |    |                                              | FEMALE                          | 662 (27.39%)   |       |
| DROPPED MEMBERS  |    |                                              |                                 | ,              |       |
| DECEASED         | 1  | CLICK HERE FOR CUMULATIVE                    | TOTAL FAMILY UNIT MEMBERS       |                | 1,464 |
| CLUB CANCELLED   | 0  | MEMBERSHIP DATA                              |                                 |                |       |
| OTHER 27         |    |                                              | FAMILY MEMBERS PAYING HALF DUES |                | 1,034 |
| TOTAL            | 28 |                                              |                                 |                |       |

## MONTHLY MEMBERSHIP PROGRESS REPORT

LOCATION INDIA District 3232 J Results as of: 8/31/2020

| Clubs         |               |             |               | Members               |                        |                         |                                                    |  |
|---------------|---------------|-------------|---------------|-----------------------|------------------------|-------------------------|----------------------------------------------------|--|
|               | RESULTS FOR   | R 2020-2021 |               | RESULTS FOR 2020-2021 |                        |                         |                                                    |  |
| QUARTER       | NEW CLUB GOAL | NEW CLUBS   | DROPPED CLUBS | QUARTER MEM           | BER GROWTH NET<br>GOAL | MEMBER GROWTH<br>ACTUAL | DROPPED<br>MEMBERS ACTUAL<br>(including transfers) |  |
| JULY/AUG/SEPT | 0             | 0           | 0             | JULY/AUG/SEPT         | 0                      | 20                      | 28                                                 |  |
| OCT/NOV/DEC   | 1             | 0           | 0             | OCT/NOV/DEC           | 10                     | 0                       | 0                                                  |  |
| JAN/FEB/MAR   | 1             | 0           | 0             | JAN/FEB/MAR           | 10                     | 0                       | 0                                                  |  |
| APR/MAY/JUNE  | 0             | 0           | 0             | APR/MAY/JUNE          | 0                      | 0                       | 0                                                  |  |