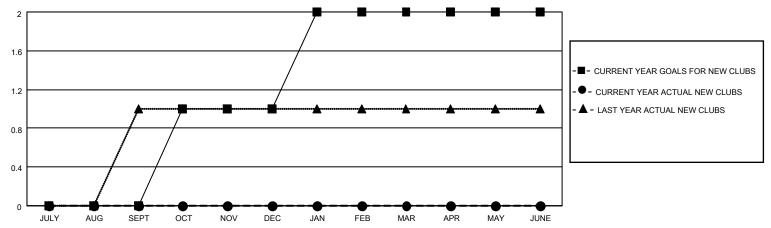

## GOALS AND ACTUAL NEW CLUBS CUMULATIVE

## MONTHLY MEMBERSHIP PROGRESS REPORT

LOCATION INDIA District 3232 J Results as of: 8/31/2020

| Clubs         |               |             |               | Members               |                        |                         |                                                    |  |
|---------------|---------------|-------------|---------------|-----------------------|------------------------|-------------------------|----------------------------------------------------|--|
|               | RESULTS FOR   | R 2020-2021 |               | RESULTS FOR 2020-2021 |                        |                         |                                                    |  |
| QUARTER       | NEW CLUB GOAL | NEW CLUBS   | DROPPED CLUBS | QUARTER MEM           | BER GROWTH NET<br>GOAL | MEMBER GROWTH<br>ACTUAL | DROPPED<br>MEMBERS ACTUAL<br>(including transfers) |  |
| JULY/AUG/SEPT | 0             | 0           | 0             | JULY/AUG/SEPT         | 0                      | 20                      | 28                                                 |  |
| OCT/NOV/DEC   | 1             | 0           | 0             | OCT/NOV/DEC           | 10                     | 0                       | 0                                                  |  |
| JAN/FEB/MAR   | 1             | 0           | 0             | JAN/FEB/MAR           | 10                     | 0                       | 0                                                  |  |
| APR/MAY/JUNE  | 0             | 0           | 0             | APR/MAY/JUNE          | 0                      | 0                       | 0                                                  |  |